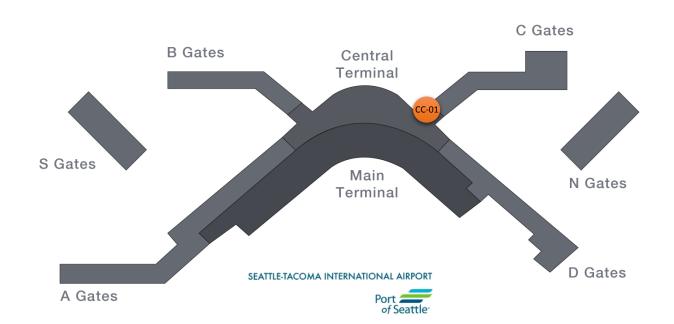

## **Lease Terms**

- Length of Lease: 8 years
- Percentage rent to be competitively proposed as either flat or tiered rent structure
- Minimum Capital Investment: \$350 per sq. ft.

| Single Unit #12: Specialty Retail |             |                       |                                 |
|-----------------------------------|-------------|-----------------------|---------------------------------|
| Unit No.                          | Location    | Approximate<br>Sq. Ft | Concept                         |
| CC-01                             | Concourse C | 205                   | Specialty retail – open concept |
|                                   | TOTAL       | 205                   |                                 |